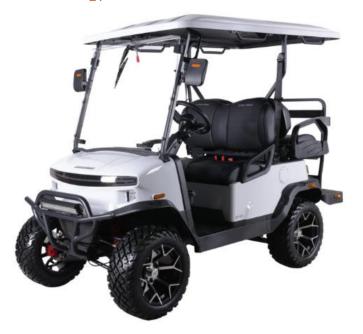

## Nomad XL 4 Passenger MSRP - \$8,900

## Rover XL 4 Passenger

MSRP - \$10,900 Includes Side Steps

## **Specifications**

| Motor           | 5 kW AC                   | Speed           | 25 MPH                           |
|-----------------|---------------------------|-----------------|----------------------------------|
| Voltage         | 48 Volt                   | Lights          | Head/Tail/Brake, Turn Signals    |
| Rooftop         | 80in                      | Warranty        | 2 Years   Parts only             |
| Battery         | 105 Ah Lithium            | Wheels          | 14" Alloy                        |
| Charging        | On-Board AUtomatic (120V) | Steering        | Tilt Steering                    |
| Transmission    | Automatic Direct Drive    | Brakes          |