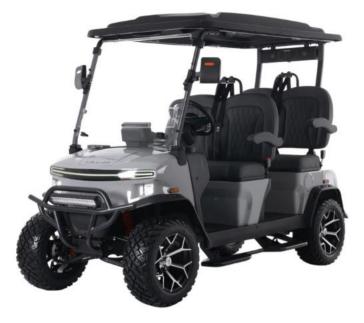

## Nomad XL 4 Passenger MSRP - \$8,900

## Rover XL 4 Passenger

MSRP - \$10,900 Includes Side Steps

## **Specifications**

| Motor           | 5 kW AC                   | Speed           | 25 MPH                           |
|-----------------|---------------------------|-----------------|----------------------------------|
| Voltage         | 48 Volt                   | Lights          | Head/Tail/Brake, Turn Signals    |
| Rooftop         | 80in                      | Warranty        | 2 Years   Parts only             |
| Battery         | 105 Ah Lithium            | Wheels          | 14" Alloy                        |
| Charging        | On-Board AUtomatic (120V) | Steering        | Tilt Steering                    |
| Transmission    | Automatic Direct Drive    | Brakes          | 4